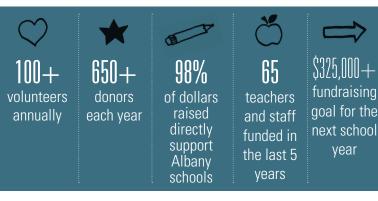

## **Dear Parents and Friends:**

I figured we could all use some good news right now: Last year, we raised a record-breaking \$353,052 for Albany schools!

Thanks to you and this small-but-mighty town, SchoolCARE has stood together for 19 years, helping Albany schools excel and making sure that our kids get the education they deserve.

Your donation has helped save or enhance crucial school positions like library techs, noontime programming staff, intervention professionals, counselors, and elective teachers. And this year, we're aiming for an even bigger goal.